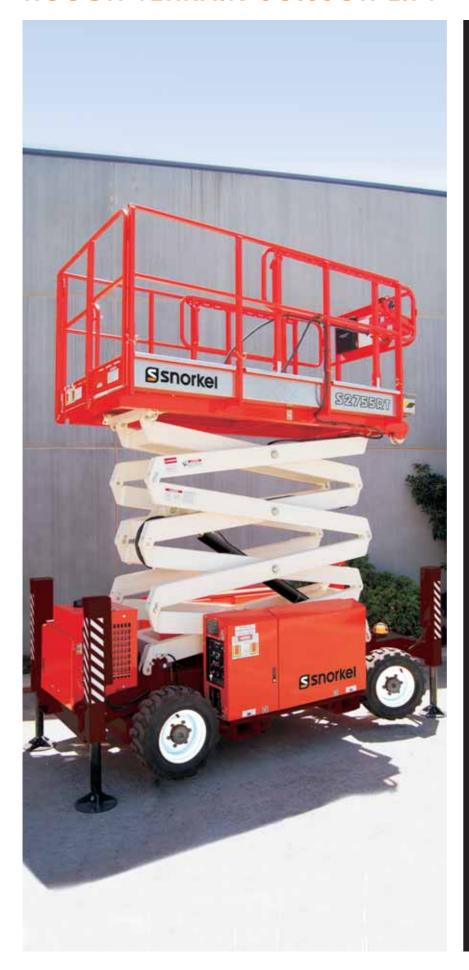

# **S2755RT**

## ROUGH TERRAIN SCISSOR LIFT

- Diesel-powered rough terrain scissor lift
- Large roll-out deck extension
- Automatic self-levelling stabilisers
- Easy to operate and simple to maintain
- Ideal for construction applications in constricted areas