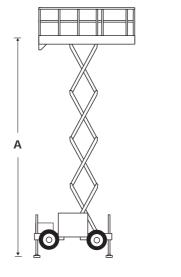

## **\$2755RT**

| DIMENSIONS                 | \$2755RT     |
|----------------------------|--------------|
| Max. working height        | 10.4m        |
| Max. platform height (A)   | 8.4m         |
| Platform size              | 2.73m x 1.4m |
| Deck extension length      | 1.2m         |
| Overall width (B)          | 1.45m        |
| Overall length (C)         | 3.3m         |
| Stowed height ( <b>D</b> ) | 2.5m         |
| Ground clearance           | 260mm        |
| Guardrail height           | 1.1m         |
| Toeboard height            | 150mm        |