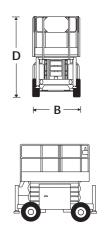

## **\$2755RT**

| DIMENSIONS                 | \$2755RT     |
|----------------------------|--------------|
| Max. working height        | 10.4m        |
| Max. platform height (A)   | 8.4m         |
| Platform size              | 2.73m x 1.4m |
| Deck extension length      | 1.2m         |
| Overall width (B)          | 1.45m        |
| Overall length (C)         | 3.3m         |
| Stowed height ( <b>D</b> ) | 2.5m         |
| Ground clearance           | 260mm        |
| Guardrail height           | 1.1m         |
| Toeboard height            | 150mm        |