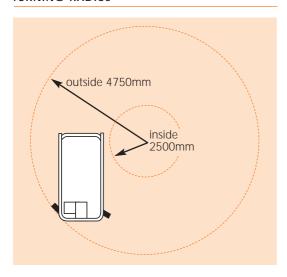

### TURNING RADIUS

2/26 Redfern Street, Wetherill Park, NSW 2164, Australia t: +61 1300 900 700 e: sales.au@snorkellifts.com

| PERFORMANCE                 |                             |
|-----------------------------|-----------------------------|
| Platform capacity (SWL)     | 300kg                       |
| Max. wind speed             | 12.5m/s                     |
| Max. drive speed (stowed)   | 5.2km/h                     |
| Max. drive speed (elevated) | 0.5km/h                     |
| Gradeability                | 35%                         |
| Wheelbase                   | 2m                          |
| Inside turning radius       | 2.5m                        |
| Outside turning radius      | 4.75m                       |
| Exit/entry angle            | 20°                         |
| Tyres                       | 23" x 8.9" x 12 poly filled |
| Drive system                | 4 wheel drive               |